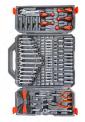

\$AVE 13% \$4.75 REG \$5.45 4L WINDSHIELD WASHER FLUID -40 C/F REC 15-204

\$63 \$63

\$189.95 REG \$252.99 180PC MECHANICS TOOL SET CRE CTK180

**16%** \$199.95 REG \$236.99 5" ANGLE GRINDER

MAK 9005B

up to \$20